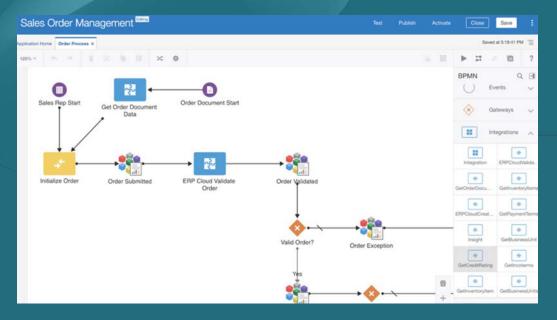

## **Application Integration**

- Low code web visual designer
- Multiple orchestration patterns for integration including event based, scheduled, streaming, file
- Mapping, Transformation, Protocol Conversion and Routing
- Cut developer time with embedded AI recommendations
- >150+ Prebuilt, intelligent, wizard-driven, enterprise adapters supported by
  Oracle
  - SaaS (Oracle & non-Oracle)
  - Cloud (Streams, Storage, Functions ...)
  - Databases, Queueing Systems
  - **REST & SOAP**
- Leverage prebuilt integration recipes and business accelerators
- Upgrade without headaches including extensive support for non-Oracle apps

## **Application Integration**