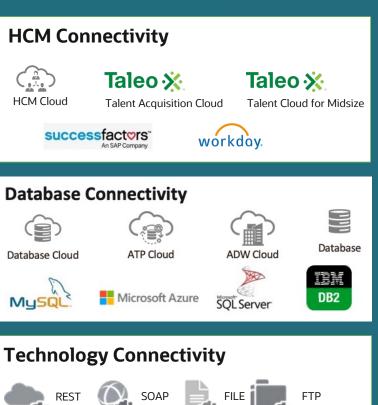

ation Cloud**

Application Integration

**Process Automation** 

Visual Builder

B2B Integration

Healthcare Integration





## **Application Integration**



- Low code web visual designer
- Multiple orchestration patterns for integration including event based, scheduled, streaming, file
- Mapping, Transformation, Protocol Conversion and Routing
- Cut developer time with embedded AI recommendations
- >150+ Prebuilt, intelligent, wizard-driven, enterprise adapters supported by
  Oracle
  - SaaS (Oracle & non-Oracle)
  - Cloud (Streams, Storage, Functions ...)
  - Databases, Queueing Systems
  - **REST & SOAP**
- Leverage prebuilt integration recipes and business accelerators
- Upgrade without headaches including extensive support for non-Oracle apps





## **Application Integration**











#### **Process Automation**



#### No Code Workflow Designer

- Orchestrating human and digital actions for approvals that span systems of record
- Digitizing your end-to-end business processes faster using prebuilt templates
- Visually designing rules and embedding mobile forms to enable seamless UX
- Automating process steps by selecting prebuilt integrations from shared catalog
- Using human-in-the-loop RPA adapters to digitize legacy interfaces and workflows





#### Visual Builder



#### Connect Mobile & Web Apps in Minutes

- Discover Oracle SaaS business objects
- Surface and reuse business processes
- · Build with intuitive drag & drop model
- Securely enrich SaaS to fit your business needs
- Extend via JavaScript, REST, HTML, CSS
- Automated DevOps with source control,