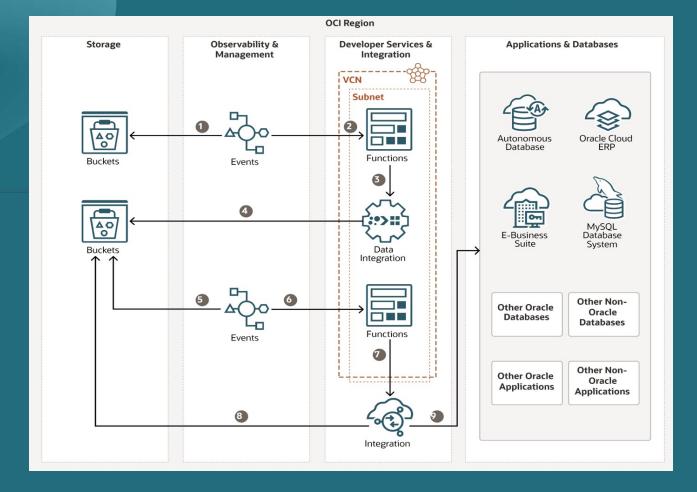

nts with schema editor for custom partner specifications
- Onboard Trading Partners without need for an integration specialist
- Trading Partner Management UI for defining trading relationships
- Single dashboard for tracking end-to-end B2B message flow and operational management





### HealthCare integration

- HL7: Support for batched HL7 messages, FIFO message delivery (message order delivery guarantee), and others.
- FHIR: A dedicated FHIR adapter, profiles, and validation.
- Cerner Millennium application adapter: Prebuilt connectivity to Millennium providing preconfigured access to a large catalog of APIs in the Millennium application suite.
- CDA (Clinical Document Architecture) and DICOM (Digital Imaging and Communications in Medicine) support





# OCI integration architecture







# Toychamp

Oracle Netsuite implementation

Oracle Integration Cloud & API Gateway

Integrations: Netsuite, webshop, WMS, POS, Slimstock,...







# Toychamp: why OIC?

- Standardized security & monitoring insights
- User-friendly no-code integration layer for non-technical Toychamp team
- Build-in Netsuite connector + visual mapping
- iPaaS platform managed and scaled by Oracle & RKITEK
- Pricing!
- RKITEK demonstrates both the architectural and the implementation skills





# Toychamp integration examples







### Toychamp: Challenges & insights

- Simultaneous implementation of NetSuite setup and OIC integrations
- It's not just about linking A and B with integrations; It's about optimizing processes
- Integration is integral to the project; it's not an add-on
- Communication