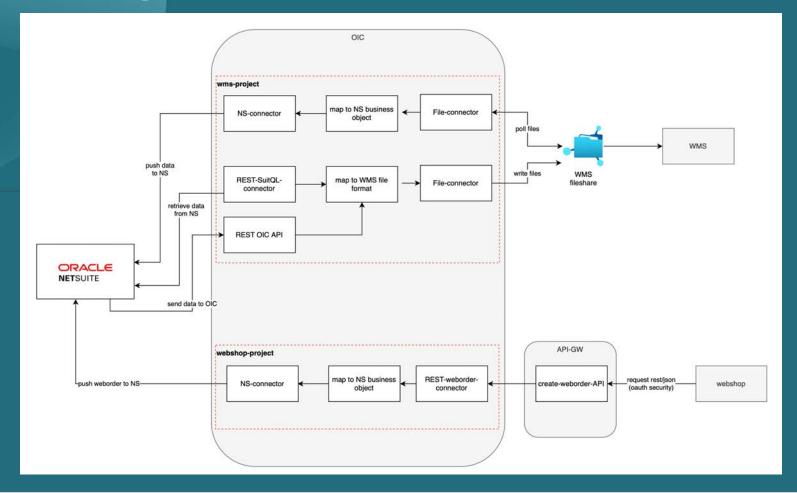

er: Prebuilt connectivity to Millennium providing preconfigured access to a large catalog of APIs in the Millennium application suite.
- CDA (Clinical Document Architecture) and DICOM (Digital Imaging and Communications in Medicine) support





# OCI integration architecture







# Toychamp

Oracle Netsuite implementation

Oracle Integration Cloud & API Gateway

Integrations: Netsuite, webshop, WMS, POS, Slimstock,...







# Toychamp: why OIC?

- Standardized security & monitoring insights
- User-friendly no-code integration layer for non-technical Toychamp team
- Build-in Netsuite connector + visual mapping
- iPaaS platform managed and scaled by Oracle & RKITEK
- Pricing!
- RKITEK demonstrates both the architectural and the implementation skills





# Toychamp integration examples







### Toychamp: Challenges & insights

- Simultaneous implementation of NetSuite setup and OIC integrations
- It's not just about linking A and B with integrations; It's about optimizing processes
- Integration is integral to the project; it's not an add-on
- Communication is the first priority, with implementation to follow





# Oracle Integration Cloud

5 minute demo time

Because life is too short for perfect presentations!













The perfect opportunity for the audience to prove the speaker wrong.