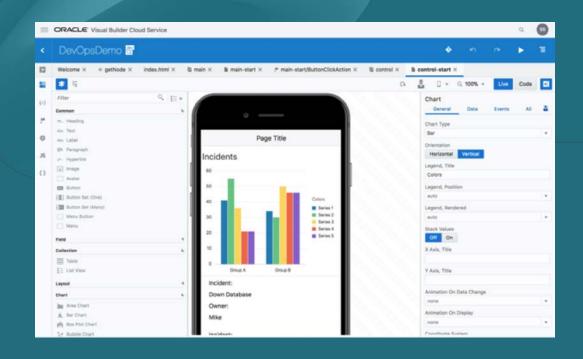

#### Visual Builder

#### Connect Mobile & Web Apps in Minutes

- Discover Oracle SaaS business objects
- Surface and reuse business processes
- · Build with intuitive drag & drop model
- Securely enrich SaaS to fit your business needs
- Extend via JavaScript, REST, HTML, CSS
- Automated DevOps with source control, agile projects, and CI/CD pipelines