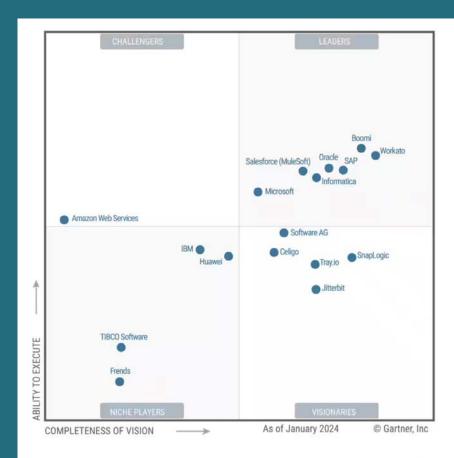

# Oracle Integration Cloud (OIC)

Leader in the 2024 Gartner® Magic Quadrant™ for Integration Platform as a Service.

Gartner