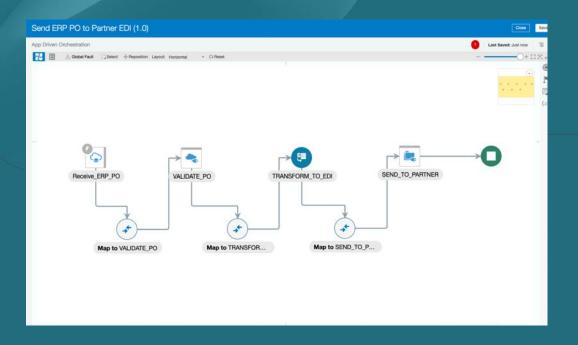

# **B2B** integration

#### Automating business partner interactions

- Automate electronic business document exchange (e.g. EDI X12 and UN/EDIFACT)
- Secure Transport via business protocols such as AS2 and FTP with external partners
- Manage B2B documents with schema editor for custom partner specifications
- Onboard Trading Partners without need for an integration specialist
- Trading Partner Management UI for defining trading relationships
- Single dashboard for tracking end-to-end B2B message flow and operational management