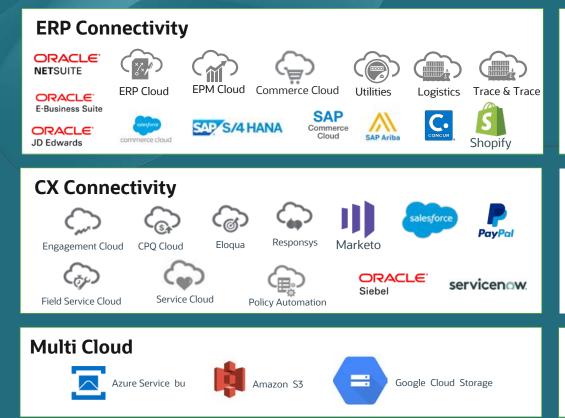

gration Cloud**

Application Integration

**Process Automation** 

Visual Builder

B2B Integration

Healthcare Integration





## **Application Integration**



- Low code web visual designer
- Multiple orchestration patterns for integration including event based, scheduled, streaming, file
- Mapping, Transformation, Protocol Conversion and Routing
- Cut developer time with embedded AI recommendations
- >150+ Prebuilt, intelligent, wizard-driven, enterprise adapters supported by
  Oracle
  - SaaS (Oracle & non-Oracle)
  - Cloud (Streams, Storage, Functions ...)
  - Databases, Queueing Systems
  - **REST & SOAP**
- Leverage prebuilt integration recipes and business accelerators
- Upgrade without headaches including extensive support for non-Oracle apps





## **Application Integration**











#### **Process Automation**



#### No Code Workflow Designer

- Orchestrating human and digital actions for approvals that span systems of record
- Digitizing your end-to-end business processes faster using prebuilt templates
- Visually designing rules and embedding mobile forms to enable seamless UX
- Automating process steps by selecting prebuilt integrations from shared catalog
- Using human-in-the-loop RPA adapters to digitize legacy interfaces and workflows





#### Visual Builder



#### Connect Mobile & Web Apps in Minutes

- Discover Oracle SaaS business objects
- Surface and reuse business processes
- · Build with intuitive drag & drop model
- Securely enrich SaaS to fit your business needs
- Extend via JavaScript, REST, HTML, CSS
- Automated DevOps with source control